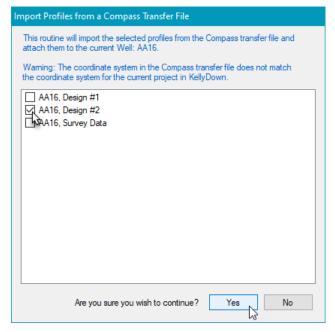

3. Locate the Compass .XML file that contains the new wellplan and click on the Open button.

4. KellyDown lists all the profiles found in the transfer file. Check the box next to the wellplan that you wish to import and click the **Yes** button.