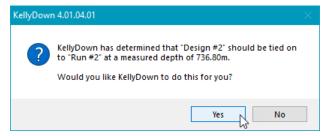

5. If the wellplan is tied on to a profile that doesn't exist in the transfer file, a warning message is displayed, which you may ignore.

6. KellyDown will import the new wellplan into the database and then search through the existing runs under the current well for the profile that contains the corresponding tie-on depth for the imported wellplan. KellyDown asks you to confirm the parent profile and the tie-on depth.

- 7. Click the **Yes** button to tie the new wellplan to the existing profile at the depth shown.
- 8. The wellplan should then appear in the **Database Explorer** immediately below its parent run.

9. Finally, open the **Properties** for the current run (or the run to be drilled next) and select the imported wellplan as the **Associated Wellplan**.