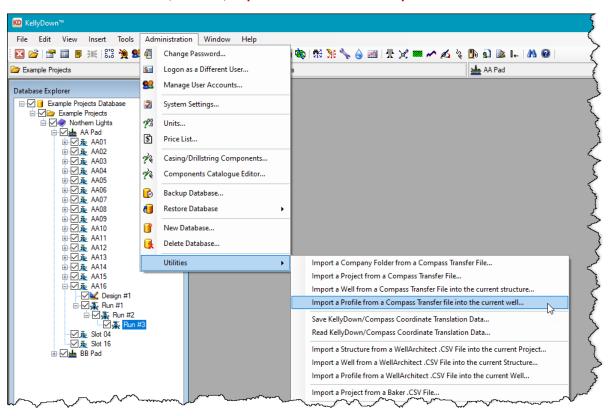

**Answer**: It is very easy to import individual wellplans into KellyDown from a Compass™ Transfer File. Here's how...

- 1. Make sure any profile under the current well is selected in the **Database Explorer**.
- 2. Click on the Administration, Utilities, Import a Profile from a Compass Transfer File