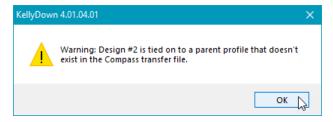

5. If the wellplan is tied on to a profile that doesn't exist in the transfer file, a warning message is displayed, which you may ignore.

6. KellyDown will import the new wellplan into the database and then search through the existing runs under the current well for the profile that contains the corresponding tie-on depth for the imported wellplan. KellyDown asks you to confirm the parent profile and the tie-on depth.