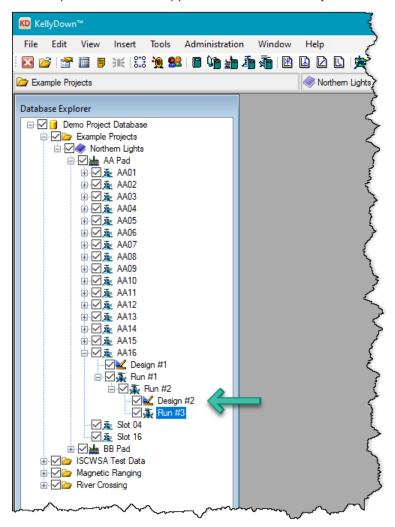

- 7. Click the **Yes** button to tie the new wellplan to the existing profile at the depth shown.
- 8. The wellplan should then appear in the **Database Explorer** immediately below its parent run.

9. Finally, open the **Properties** for the current run (or the run to be drilled next) and select the imported wellplan as the **Associated Wellplan**.