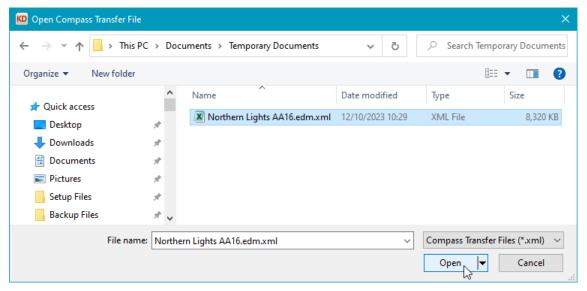

3. Locate the Compass .XML file that contains the new wellplan and click on the Open button.

4. KellyDown lists all the profiles found in the transfer file. Check the box next to the wellplan that you wish to import and click the **Yes** button.