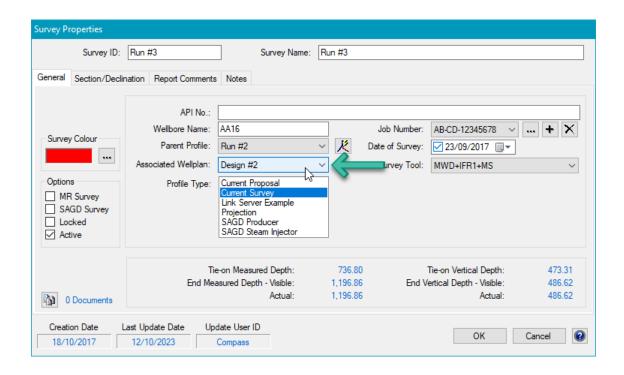

- 7. Click the **Yes** button to tie the new wellplan to the existing profile at the depth shown.
- 8. The wellplan should then appear in the **Database Explorer** immediately below its parent run.

9. Finally, open the **Properties** for the current run (or the run to be drilled next) and select the imported wellplan as the **Associated Wellplan**.